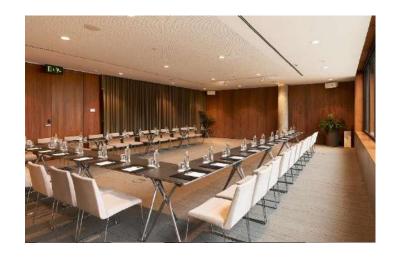

## MEETING SPACES

22 meeting spaces with more than 3,700 sqm

14 meeting rooms with natural daylight

Plenary room for up to 870 guests

Parking with 250 park slots, include electrical rechargers spots

Dedicated entrance for groups

## MEZZANINE

1870 sqm of meeting spaces with natural daylight and most up to date A/V equipment:

APARTMENT ROOM (A&B&C)

**BACKYARD ROOM A** 

BACKYARD ROOM B

**GARDEN ROOM (A&B)** 

KITCHEN ROOM A

KITCHEN ROOM B