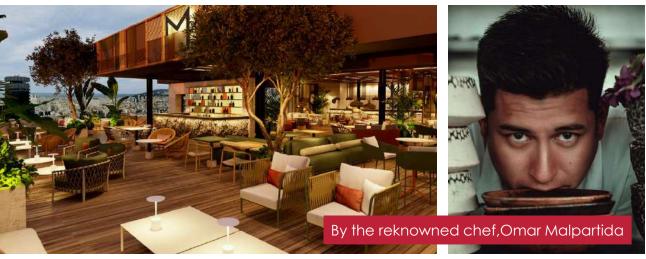

C)
SALOON (A&B&C)
GARAGE
CLOSET ROOM



### LIVING











## FOYER & SALOON







#### **ZUU & POOL**

#### ZUU

Capacity up to 250 guests standing Capacity up to 125 guests seated Equipped with latest lighting and sound system ideal to celebrate and maintain the event until 5.00 AM

**POOL** 

Capacity up to 250 guests standing









## PARKING

4 levels fully private

Level -5 ideal to keep the cars clean and maintain them during the event.

Capacity of 80 spaces on each floor.

WIFI reaches Parking -5 (essential for online diagnosis of the cars), three-phase electricity connection.

Barrier system with pre-registration of license plates so that they do not have to carry keys.

Electric Chargers Parking -1: 2 Tesla chargers + 1 Universal charger.







### **GLOBAL CUISINE**











#### SPA

Pool with hydromassage, sauna, Turkish bath, relaxing area and private treatment cabins















## OUTDOOR POOL







#### Step into La ALTA BARCELONA

# GRAND HYATT

BARCELONA