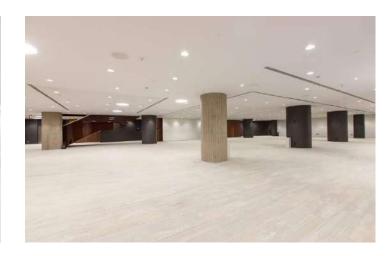

## MEETING SPACES

22 meeting spaces with more than 3,700 sqm

14 meeting rooms with natural daylight

Plenary room for up to 870 guests

Parking with 250 park slots, include electrical rechargers spots

Dedicated entrance for groups

Elevated internal catering

## MEZZANINE

1870 sqm of meeting spaces with natural daylight and most up to date A/V equipment:

APARTMENT ROOM (A&B&C)

**BACKYARD ROOM A** 

BACKYARD ROOM B

**GARDEN ROOM (A&B)** 

KITCHEN ROOM A

KITCHEN ROOM B

### LEVEL - 2

1540 sqm of meeting spaces with modern, and modulable space

LIVING (A&B&C)
SALOON (A&B&C)
GARAGE
CLOSET ROOM