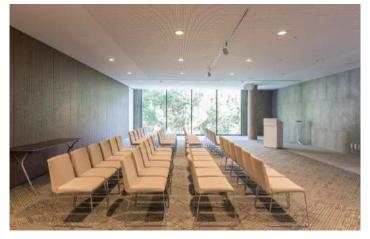

## MEETING SPACES

22 meeting spaces with more than 3,700 sqm

14 meeting rooms with natural daylight

Plenary room for up to 870 guests

Parking with 250 park slots, include electrical rechargers spots

Dedicated entrance for groups

### LEVEL - 2

1540 sqm of meeting spaces with modern, and modulable space

LIVING (A&B&C)
SALOON (A&B&C)
GARAGE
CLOSET ROOM