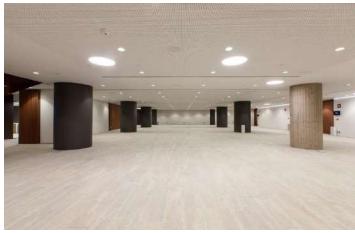

## MEETING SPACES

22 meeting spaces with more than 3,700 sqm

14 meeting rooms with natural daylight

Plenary room for up to 870 guests

Parking with 250 park slots, include electrical rechargers spots

Dedicated entrance for groups

### LEVEL - 2

1540 sqm of meeting spaces with modern, and modulable space

LIVING (A&B&C)
SALOON (A&B&C)
GARAGE
CLOSET ROOM