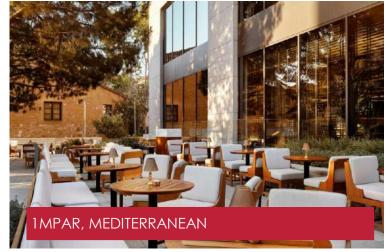

ALOON (A&B&C)
GARAGE
CLOSET ROOM



### LIVING











## FOYER & SALOON







#### **ZUU & POOL**

#### ZUU

Capacity up to 250 guests standing Capacity up to 125 guests seated Equipped with latest lighting and sound system ideal to celebrate and maintain the event until 5.00 AM

**POOL** 

Capacity up to 250 guests standing









## PARKING

4 levels fully private

Level -5 ideal to keep the cars clean and maintain them during the event.

Capacity of 80 spaces on each floor.

WIFI reaches Parking -5 (essential for online diagnosis of the cars), three-phase electricity connection.

Barrier system with pre-registration of license plates so that they do not have to carry keys.

Electric Chargers Parking -1: 2 Tesla chargers + 1 Universal charger.







### **GLOBAL CUISINE**











#### SPA

Pool with hydromassage, sauna, Turkish bath, relaxing area and private treatment cabins















## OUTDOOR POOL







#### Step into La ALTA BARCELONA

# GRAND HYATT

BARCELONA