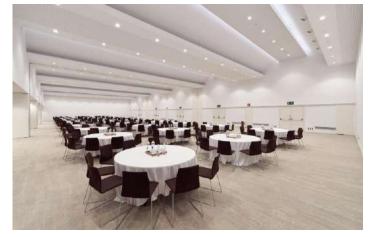

## MEETING SPACES

22 meeting spaces with more than 3,700 sqm

14 meeting rooms with natural daylight

Plenary room for up to 870 guests

Parking with 250 park slots, include electrical rechargers spots

Dedicated entrance for groups

Elevated internal catering