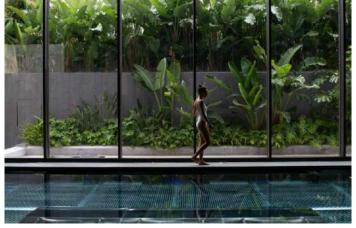

U

Capacity up to 250 guests standing Capacity up to 125 guests seated Equipped with latest lighting and sound system ideal to celebrate and maintain the event until 5.00 AM

**POOL** 

Capacity up to 250 guests standing









## PARKING

4 levels fully private

Level -5 ideal to keep the cars clean and maintain them during the event.

Capacity of 80 spaces on each floor.

WIFI reaches Parking -5 (essential for online diagnosis of the cars), three-phase electricity connection.

Barrier system with pre-registration of license plates so that they do not have to carry keys.

Electric Chargers Parking -1: 2 Tesla chargers + 1 Universal charger.







### **GLOBAL CUISINE**











#### SPA

Pool with hydromassage, sauna, Turkish bath, relaxing area and private treatment cabins















## OUTDOOR POOL







#### Step into La ALTA BARCELONA

# GRAND HYATT

BARCELONA