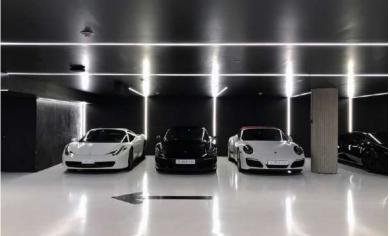

## PARKING

4 levels fully private

Level -5 ideal to keep the cars clean and maintain them during the event.

Capacity of 80 spaces on each floor.

WIFI reaches Parking -5 (essential for online diagnosis of the cars), three-phase electricity connection.

Barrier system with pre-registration of license plates so that they do not have to carry keys.

Electric Chargers Parking -1: 2 Tesla chargers + 1 Universal charger.