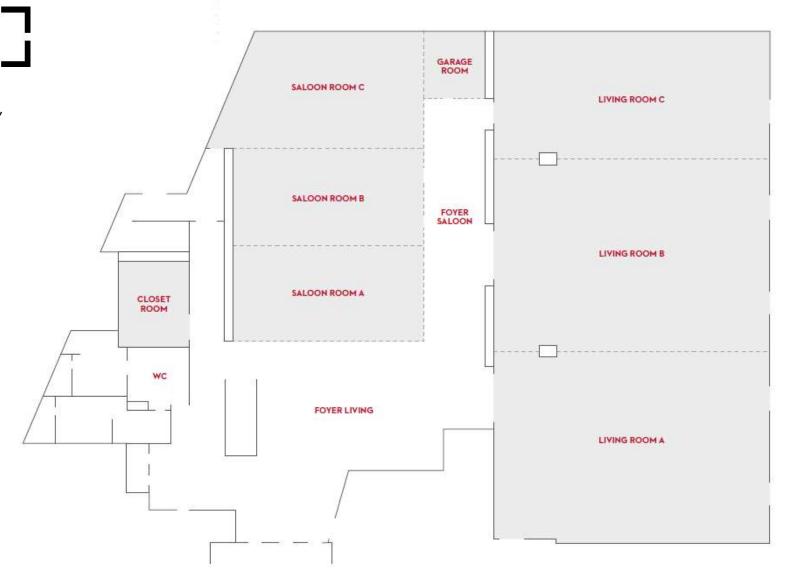

### LEVEL - 2

1540 sqm of meeting spaces with modern, and modulable space

LIVING (A&B&C)
SALOON (A&B&C)
GARAGE
CLOSET ROOM

### LIVING

## FOYER & SALOON