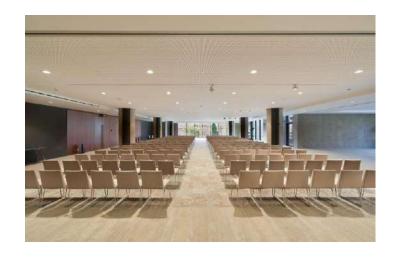

## MEETING SPACES

22 meeting spaces with more than 3,700 sqm

14 meeting rooms with natural daylight

Plenary room for up to 870 guests

Parking with 250 park slots, include electrical rechargers spots

Dedicated entrance for groups