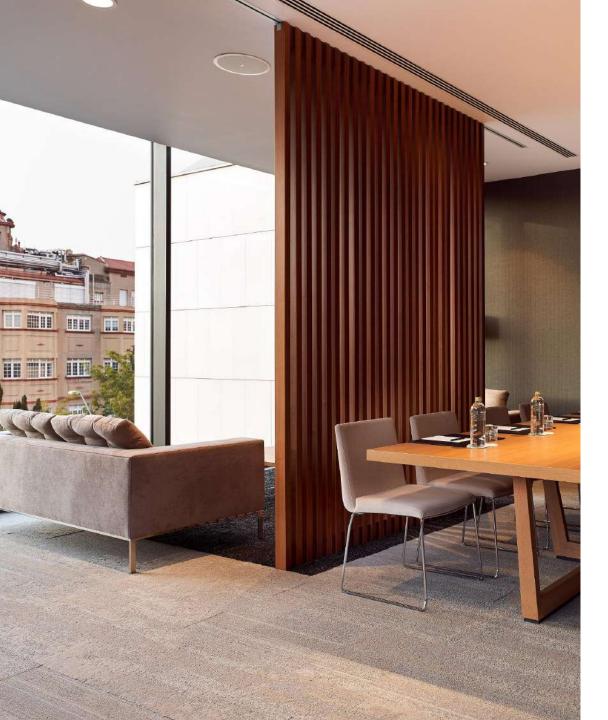

## MEZZANINE

1870 sqm of meeting spaces with natural daylight and most up to date A/V equipment:

APARTMENT ROOM (A&B&C)

**BACKYARD ROOM A** 

BACKYARD ROOM B

**GARDEN ROOM (A&B)** 

KITCHEN ROOM A

KITCHEN ROOM B

## APARTMENT & BALCONY