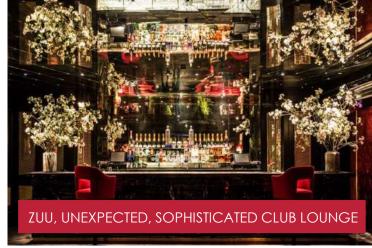

#### **ZUU & POOL**

#### ZUU

Capacity up to 250 guests standing Capacity up to 125 guests seated Equipped with latest lighting and sound system ideal to celebrate and maintain the event until 5.00 AM

**POOL** 

Capacity up to 250 guests standing