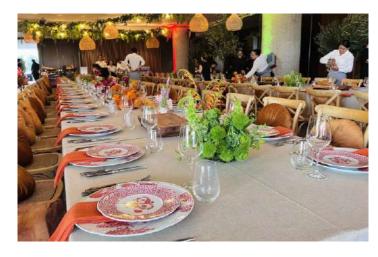

## MEETING SPACES

22 meeting spaces with more than 3,700 sqm

14 meeting rooms with natural daylight

Plenary room for up to 870 guests

Parking with 250 park slots, include electrical rechargers spots

Dedicated entrance for groups

Elevated internal catering