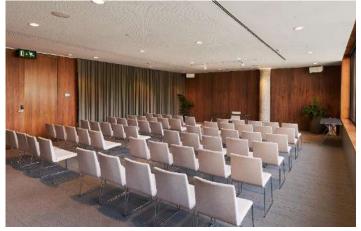

## MEETING SPACES

22 meeting spaces with more than 3,700 sqm

14 meeting rooms with natural daylight

Plenary room for up to 870 guests

Parking with 250 park slots, include electrical rechargers spots

Dedicated entrance for groups

## MEZZANINE

1870 sqm of meeting spaces with natural daylight and most up to date A/V equipment:

APARTMENT ROOM (A&B&C)

**BACKYARD ROOM A** 

BACKYARD ROOM B

**GARDEN ROOM (A&B)** 

KITCHEN ROOM A

KITCHEN ROOM B