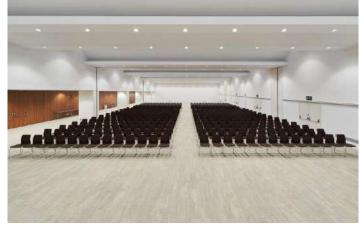

## MEETING SPACES

22 meeting spaces with more than 3,700 sqm

14 meeting rooms with natural daylight

Plenary room for up to 870 guests

Parking with 250 park slots, include electrical rechargers spots

Dedicated entrance for groups