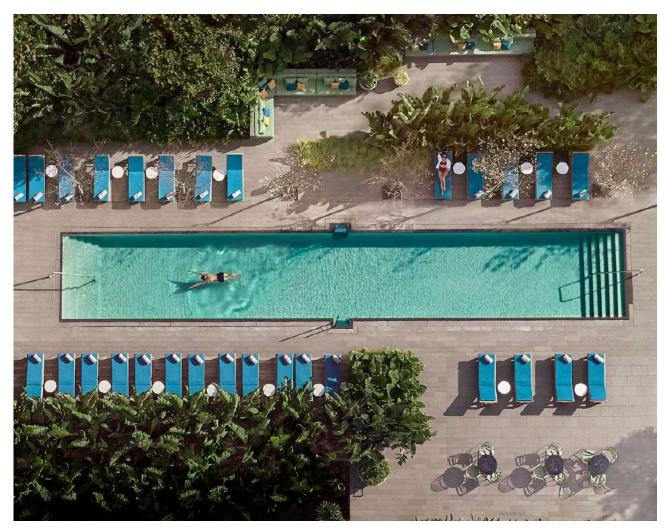

uests standing Capacity up to 125 guests seated Equipped with latest lighting and sound system ideal to celebrate and maintain the event until 5.00 AM

**POOL** 

Capacity up to 250 guests standing









## PARKING

4 levels fully private

Level -5 ideal to keep the cars clean and maintain them during the event.

Capacity of 80 spaces on each floor.

WIFI reaches Parking -5 (essential for online diagnosis of the cars), three-phase electricity connection.

Barrier system with pre-registration of license plates so that they do not have to carry keys.

Electric Chargers Parking -1: 2 Tesla chargers + 1 Universal charger.







### **GLOBAL CUISINE**











#### SPA

Pool with hydromassage, sauna, Turkish bath, relaxing area and private treatment cabins















## OUTDOOR POOL







#### Step into La ALTA BARCELONA

# GRAND HYATT

BARCELONA