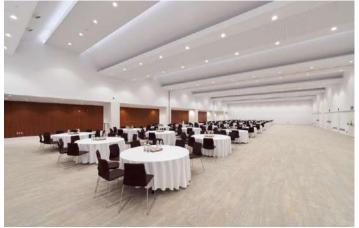

## MEETING SPACES

22 meeting spaces with more than 3,700 sqm

14 meeting rooms with natural daylight

Plenary room for up to 870 guests

Parking with 250 park slots, include electrical rechargers spots

Dedicated entrance for groups

### LEVEL - 2

1540 sqm of meeting spaces with modern, and modulable space

LIVING (A&B&C)
SALOON (A&B&C)
GARAGE
CLOSET ROOM

### LIVING