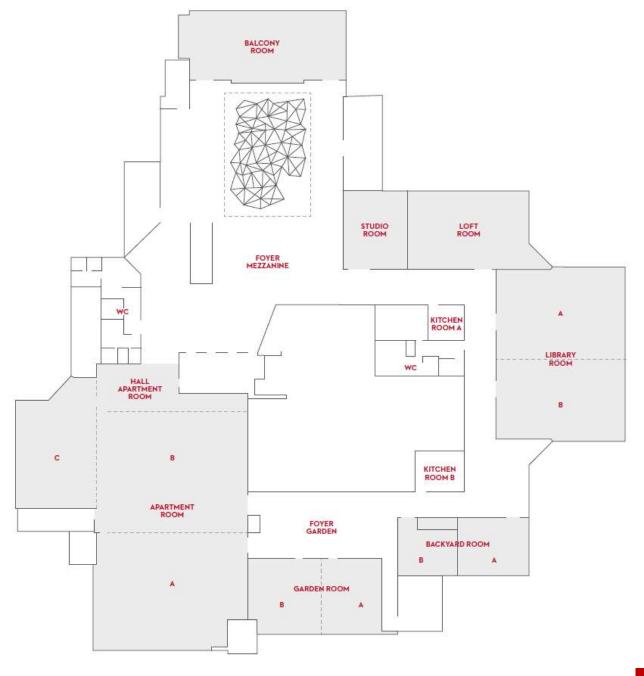

## MEZZANINE

1870 sqm of meeting spaces with natural daylight and most up to date A/V equipment:

APARTMENT ROOM (A&B&C)

**BACKYARD ROOM A** 

BACKYARD ROOM B

**GARDEN ROOM (A&B)** 

KITCHEN ROOM A

KITCHEN ROOM B

LIBRARY ROOM (A&B)

LOFT ROOM

STUDIO ROOM

**BALCONY ROOM** 

## APARTMENT & BALCONY

## GARDEN ROOM, BACKYARD, KITCHEN

## LIBRARY, LOFT, STUDIO