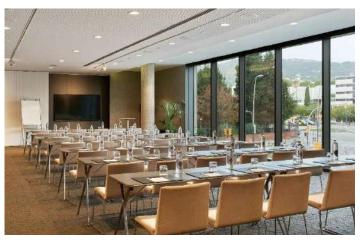

## MEETING SPACES

22 meeting spaces with more than 3,700 sqm

14 meeting rooms with natural daylight

Plenary room for up to 870 guests

Parking with 250 park slots, include electrical rechargers spots

Dedicated entrance for groups

## MEZZANINE

1870 sqm of meeting spaces with natural daylight and most up to date A/V equipment:

APARTMENT ROOM (A&B&C)

**BACKYARD ROOM A** 

BACKYARD ROOM B

**GARDEN ROOM (A&B)** 

KITCHEN ROOM A

KITCHEN ROOM B

### LEVEL - 2

1540 sqm of meeting spaces with modern, and modulable space

LIVING (A&B&C)
SALOON (A&B&C)
GARAGE
CLOSET ROOM