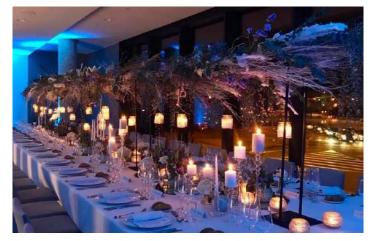

## MEETING SPACES

22 meeting spaces with more than 3,700 sqm

14 meeting rooms with natural daylight

Plenary room for up to 870 guests

Parking with 250 park slots, include electrical rechargers spots

Dedicated entrance for groups

Elevated internal catering