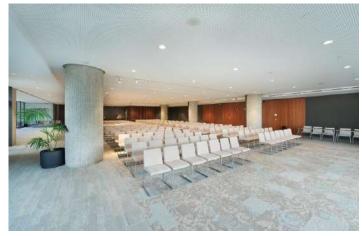

## MEETING SPACES

22 meeting spaces with more than 3,700 sqm

14 meeting rooms with natural daylight

Plenary room for up to 870 guests

Parking with 250 park slots, include electrical rechargers spots

Dedicated entrance for groups