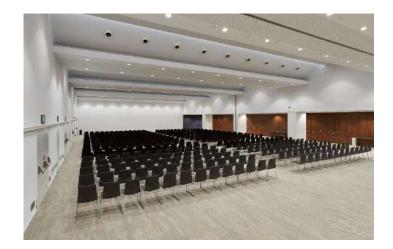

## MEETING SPACES

22 meeting spaces with more than 3,700 sqm

14 meeting rooms with natural daylight

Plenary room for up to 870 guests

Parking with 250 park slots, include electrical rechargers spots

Dedicated entrance for groups

### LEVEL - 2

1540 sqm of meeting spaces with modern, and modulable space

LIVING (A&B&C)
SALOON (A&B&C)
GARAGE
CLOSET ROOM

### LIVING