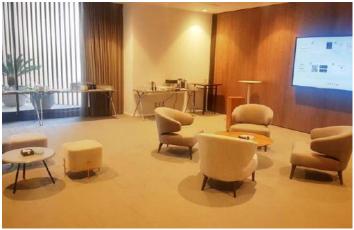

parate walk-in rain shower

Many with walk – in wardrobe

Tailored made furniture and decoration



#### **OUR SUITES**















## MEETING SPACES

22 meeting spaces with more than 3,700 sqm

14 meeting rooms with natural daylight

Plenary room for up to 870 guests

Parking with 250 park slots, include electrical rechargers spots

Dedicated entrance for groups

Elevated internal catering

## MEZZANINE

1870 sqm of meeting spaces with natural daylight and most up to date A/V equipment:

APARTMENT ROOM (A&B&C)

**BACKYARD ROOM A** 

BACKYARD ROOM B

**GARDEN ROOM (A&B)** 

KITCHEN ROOM A

KITCHEN ROOM B

LIBRARY ROOM (A&B)

LOFT ROOM

STUDIO ROOM

**BALCONY ROOM** 



## APARTMENT & BALCONY













## GARDEN ROOM, BACKYARD, KITCHEN













## LIBRARY, LOFT, STUDIO













### LEVEL - 2

1540 sqm of meeting spaces with modern, and modulable space

LIVING (A&B&C)
SALOON (A&B&C)
GARAGE
CLOSET ROOM



### LIVING











## FOYER & SALOON







#### **ZUU & POOL**

#### ZUU

Capacity up to 250 guests standing Capacity up to 125 guests seated Equipped with latest lighting and sound system ideal to celebrate and maintain the event until 5.00 AM

**POOL** 

Capacity up to 250 guests standing









## PARKING

4 levels fully private

Level -5 ideal to keep the cars clean and maintain them during the event.

Capacity of 80 spaces on each floor.

WIFI reaches Parking -5 (essential for online diagnosis of the cars), three-phase electricity connection.

Barrier system with pre-registration of license plates so that they do not have to carry keys.

Electric Char