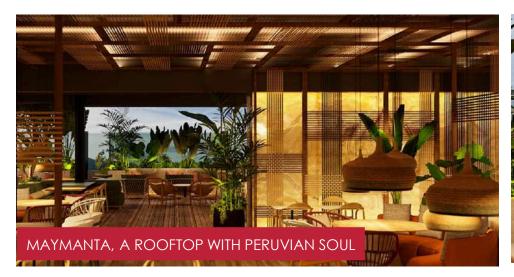

B&C)
SALOON (A&B&C)
GARAGE
CLOSET ROOM



### LIVING











## FOYER & SALOON







#### **ZUU & POOL**

#### ZUU

Capacity up to 250 guests standing Capacity up to 125 guests seated Equipped with latest lighting and sound system ideal to celebrate and maintain the event until 5.00 AM

**POOL** 

Capacity up to 250 guests standing









## PARKING

4 levels fully private

Level -5 ideal to keep the cars clean and maintain them during the event.

Capacity of 80 spaces on each floor.

WIFI reaches Parking -5 (essential for online diagnosis of the cars), three-phase electricity connection.

Barrier system with pre-registration of license plates so that they do not have to carry keys.

Electric Chargers Parking -1: 2 Tesla chargers + 1 Universal charger.







### **GLOBAL CUISINE**











#### SPA

Pool with hydromassage, sauna, Turkish bath, relaxing area and private treatment cabins















## OUTDOOR POOL







#### Step into La ALTA BARCELONA

# GRAND HYATT

BARCELONA