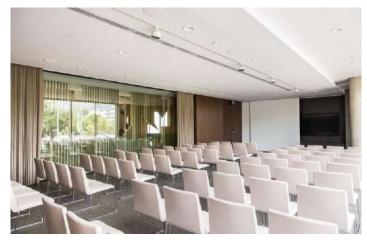

## MEETING SPACES

22 meeting spaces with more than 3,700 sqm

14 meeting rooms with natural daylight

Plenary room for up to 870 guests

Parking with 250 park slots, include electrical rechargers spots

Dedicated entrance for groups

## MEZZANINE

1870 sqm of meeting spaces with natural daylight and most up to date A/V equipment:

APARTMENT ROOM (A&B&C)

**BACKYARD ROOM A** 

BACKYARD ROOM B

**GARDEN ROOM (A&B)** 

KITCHEN ROOM A

KITCHEN ROOM B